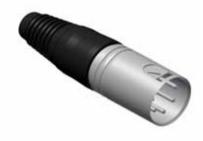

# VC5FX

5-pin female XLR cable connector

| Code    | Msp | Sales Unit  |
|---------|-----|-------------|
| VC5FX   | 25  | Plastic Bag |
| VC5FX-P | -   | 25 pack     |

Same Connectivity: Connector only available in Procab Basic Series.

## VC5MX

5-pin male XLR cable connector

| Code    | Msp | Sales Unit  |
|---------|-----|-------------|
| VC5MX   | 25  | Plastic Bag |
| VC5MX-P | -   | 25 pack     |

Same Connectivity: Connector only available in Procab Basic Series.