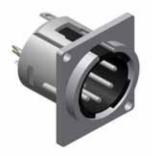

### VC5MDL

5-pin male XLR panel connector D-size

| Code     | Msp | Sales Unit  |
|----------|-----|-------------|
| VC5MDL   | 25  | Plastic Bag |
| VC5MDL-P | -   | 25 pack     |

Same Connectivity: Connector only available in Procab Basic Series.