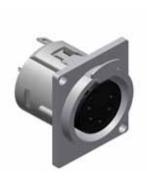

### VC5FDL

5-pin female XLR panel connector D-size

| Code     | Msp | Sales Unit  |
|----------|-----|-------------|
| VC5FDL   | 25  | Plastic Bag |
| VC5FDL-P | -   | 25 pack     |

Same Connectivity: Connector only available in Procab Basic Series.