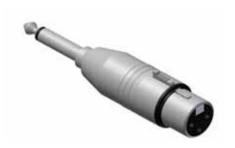

# VC125

Adapter XLR male to 6.3 mm Jack male stereo

| Code    | Msp | Sales Unit  |
|---------|-----|-------------|
| VC125   | 50  | Plastic Bag |
| VC125-P | _   | 50 pack     |

#### Same Connectivity:

Classic Series: CLP125 (p166.)