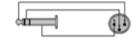

# **VC121**

Adapter XLR female to 6.3 mm Jack male

| Code    | Msp | Sales Unit  |
|---------|-----|-------------|
| VC121   | 50  | Plastic Bag |
| VC121-P | -   | 50 pack     |