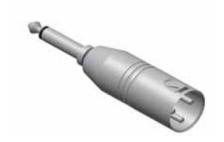

# VC125

Adapter XLR male to 6.3 mm Jack male stereo

| Code    | Msp | Sales Unit  |
|---------|-----|-------------|
| VC125   | 50  | Plastic Bag |
| VC125-P | _   | 50 pack     |