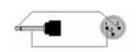

# **VC126**

Adapter XLR male to 6.3 mm Jack male

| Code    | Msp | Sales Unit  |
|---------|-----|-------------|
| VC126   | 50  | Plastic Bag |
| VC126-P | -   | 50 pack     |