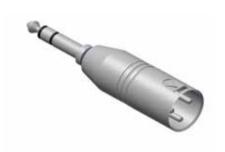

# **VC120**

Adapter XLR female to 6.3 mm Jack male stereo

| Code    | Msp | Sales Unit  |
|---------|-----|-------------|
| VC120   | 50  | Plastic Bag |
| VC120-P | -   | 50 pack     |