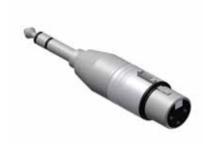

# **VC120**

Adapter XLR female to 6.3 mm Jack male stereo

| Code    | Msp | Sales Unit  |
|---------|-----|-------------|
| VC120   | 50  | Plastic Bag |
| VC120-P | -   | 50 pack     |

#### Same Connectivity:

Classic Series: CLP120 (p. 165)