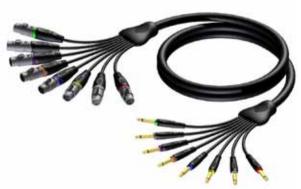

# **REF8021**

Multi 8 core

XLR male to 6.3 mm Jack male stereo

Cable Type: MCR80 (see website)

| Code      | length | Msp | Sales Unit |
|-----------|--------|-----|------------|
| REF8021/5 | 5 m    | 10  | Box        |