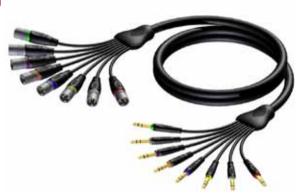

# **REF8019**

Multi 8 core

XLR female to 6.3 mm Jack male stereo Cable Type: MCR80 (see website)

| Code      | length | Msp | Sales Unit |
|-----------|--------|-----|------------|
| REF8019/5 | 5 m    | 10  | Box        |