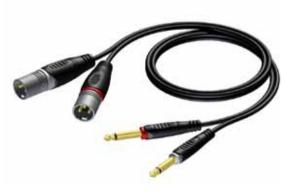

# **REF708**

2 x XLR male to 2 x 6.3 mm Jack male **Cable Type:** RIG42 (see website)

|            | •      |     | *          |
|------------|--------|-----|------------|
| Code       | length | Msp | Sales Unit |
| REF708/1.5 | 1.5 m  | 20  | Hanger     |
| RFF708/3   | 3 m    | 20  | Hanger     |