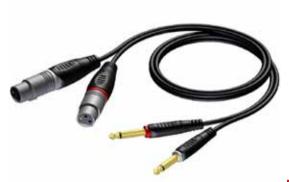

## **REF707**

2 x XLR female to 2 x 6.3 mm Jack male Cable Type: RIG44 (p. 13)

| Code       | length | Msp | Sales Unit |
|------------|--------|-----|------------|
| REF707/1.5 | 1.5 m  | 20  | Hanger     |
| REF707/3   | 3 m    | 20  | Hanger     |