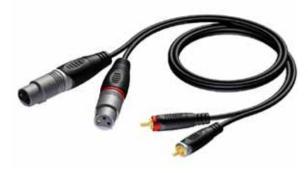

### **REF705**

2 x XLR female to 2 x RCA / Cinch male Cable Type: RIG44 (p. 13)

| Code       | length | Msp | Sales Unit |
|------------|--------|-----|------------|
| REF705/1.5 | 1.5 m  | 20  | Hanger     |
| REF705/3   | 3 m    | 20  | Hanger     |