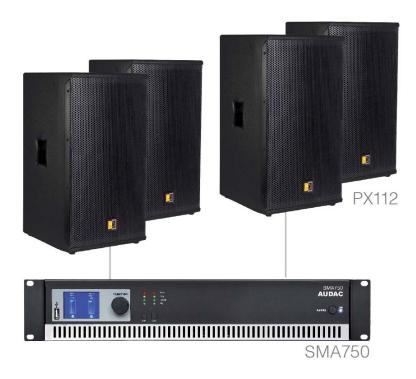

## FORTE12.4

x PX112 + SMA750

The full range sound coming from the PX112MK2 cabinets makes the FORTE12.4 set suited for large scale installations with a highly demanding performance criteria.

Powered by a SMA750 WaveDynamics™ Class-D power amplifier, this system, using four PX112MK2 loudspeakers, can cover with an extremely powerful sound, areas of around 160 m<sup>2</sup>.